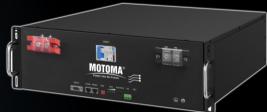

## **UPS**

#### **Lithium Battery / LifeP04**

M48 12.8 V 200 AH

M47 12.8 V 100 AH

**LifePO4**12.8 V 20 AH

12.8 V 40 AH