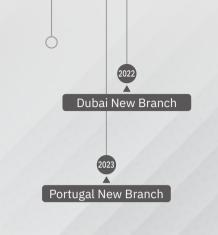

2022: The Headquarter is Moved from Shenzhen City to Dongguan City, And We Opened our New Branch (MOTOMA SOLAR ENERGY) in Dubai, UAE.

2023: We opened our new branch (MOTOMA SOLAR UNIPESSOAL) in Lisboa, Portugal.