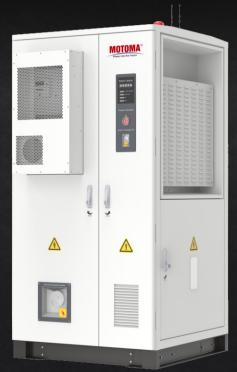

0 AH

Introducing the MOTOMA High Voltage Battery 614.4V, the epitome of safety and reliability in the world of energy storage. This cutting-edge lithium iron phosphate battery system is specifically designed to cater to the demanding needs of UPS, home storage, and industrial as well as commercial energy storage fields. Offering high performance, exceptional stability, and unparalleled efficiency, the MOTOMA High Voltage Battery ensures seamless operation across a wide range of applications. Whether you're looking to secure uninterrupted power supply, optimize home energy consumption, or enhance industrial energy capabilities, this 614.4V system delivers the solution you need with unmatched versatility and reliability.





## **ALL-IN-ONE PV ESS CONVERTER**

**Smart Ess Unit - M50** 









## **Telecom Station**

#### **Lithium Battery / LifePO4**





M72U

48 V 150 AH

**M77U** 

48 V 100 AH



MOTOMA<sup>®</sup>

## **UPS**

#### **Lithium Battery / LifeP04**



M48 12.8 V 200 AH



M47 12.8 V 100 AH



**LifePO4**12.8 V 20 AH



12.8 V 40 AH







## **Li-Polymer Battery**







Lithium Cylindrical Battery Super Alkaline Battery









## **Solar Inverter**



With the reliable and sustainable energy storage solution from MOTOMA



#### **Off - Grid Inverter**



Axpert VM II 1.5 KW



Axpert VM III TWIN 4/6KW



Axpert VM IV TWIN 4 / 6KW



Axpert King II TWIN 6 KW



Axpert MKS IV TWIN 6 KW



Axpert MAX I V 8/11 KW



Axpert MAX II TWIN 8/11 KW



Axpert Ultra TWIN 8/11 KW





## On - Grid / Off - Grid Inverter









InfiniSolar V IV TWIN

6 KW

InfiniSo