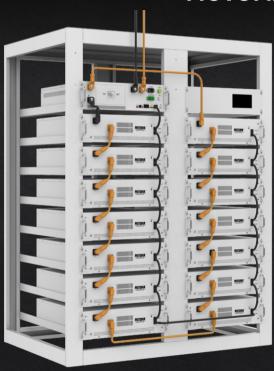

## **High-Voltage Lithium Battery**

#### **MOTOMA DSE-LFP 614.4V**

#### 100 AH | 150 AH | 200 AH

Introducing the MOTOMA High Voltage Battery 614.4V, the epitome of safety and reliability in the world of energy storage. This cutting-edge lithium iron phosphate battery system is specifically designed to cater to the demanding needs of UPS, home storage, and industrial as well as commercial energy storage fields. Offering high performance, exceptional stability, and unparalleled efficiency, the MOTOMA High Voltage Battery ensures seamless operation across a wide range of applications. Whether you're looking to secure uninterrupted power supply, optimize home energy consumption, or enhance industrial energy capabilities, this 614.4V system delivers the solution you need with unmatched versatility and reliability.