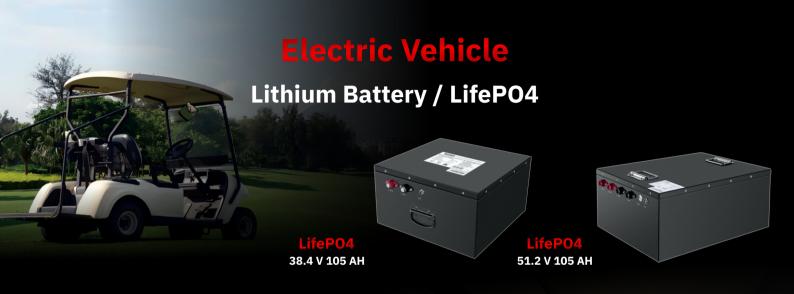

#### **Lithium Battery / LifePO4**

51.2 V 300 AH

25.6 V 150 AH / 15.6 V 200 AH 51.2 V 150 AH / 51.2 V 200 AH