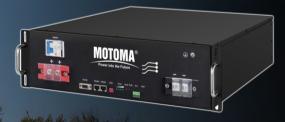

## **UPS**

#### **Lithium Battery / LifeP04**

M48 12.8 V 200 AH

M47 12.8 V 100 AH

**LifePO4**12.8 V 20 AH

12.8 V 40 AH