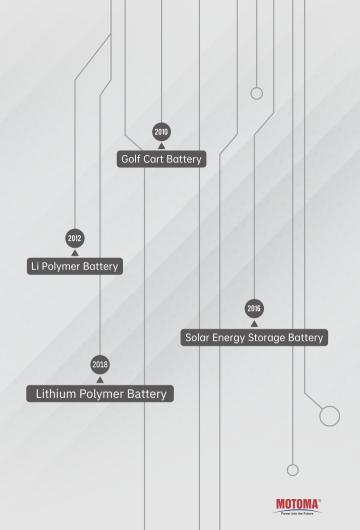

#### **MOTOMA HISTORY**

2010: MOTOMA Golf Cart Battery is Launched, and we become a Stable Battery Supplier of MISSION HILLS, The Biggest Golf Cart in Asian.

2012: MOTOMA Lithium Polymer Battery is Launched, with Unique Cathode Materials to Achieve Max Power, Long Cycle Life and Excellent Safety, and we begin to Provide Lithium Polymer Batteries to Some Leading Breast Pump Manufacturers.

2016: MOTOMA Home Use Storage LiFePo4 Battery is Launched, Win Good Reputation due to Good Battery Performance and Reliable After-Sales Service.

2018: New Factory of Lithium Polymer Battery is Built and put into use, and the First Year's Production Capability Reaches 120,000Wh Per Day.