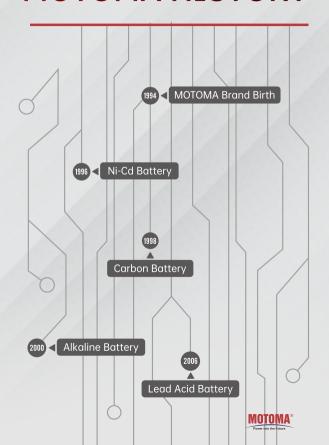

## **FACTORY**

20,000 Sqm AND EXPANDAING, CHINA (DONGGUAN, ZHEJIANG,QINGDAO)

1994: MOTOMA Power Company Is Established in Shenzhen City by Mr. Abell Lu , Across the Border from HONG KONG.

1996: MOTOMA NiCd Battery is Launched, Becoming our Earliest Representative Product.

1998: MOTOMA Carbon Battery is Launched, Used Widely in Various Electronic Products.

2000: MOTOMA Alkaline Battery is Launched, Quickly Attractive Worldwide Clients' Attention due to its Excellent Performance and Competitive Price.

- MOTOMA Lead Acid Battery is Launched, Quickly Occupy the Southeast Asian, African, and European Markets.

2006: MOTOMA Lead Acid Battery Is Launched, Quickly Occupy the Southeast Asian, African, And European Markets.