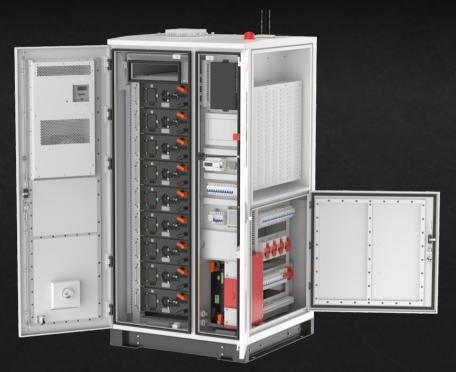

## **High-Voltage Lithium Battery**

#### **MOTOMA DSE-LFP 614.4V**

#### 100 AH | 150 AH | 200 AH

Introducing the MOTOMA High Voltage Battery 614.4V, the epitome of safety and reliability in the world of energy storage. This cutting-edge lithium iron phosphate battery system is specifically designed to cater to the demanding needs of UPS, home storage, and industrial as well as commercial energy storage fields. Offering high performance, exceptional stability, and unparalleled efficiency, the MOTOMA High Voltage Battery ensures seamless operation across a wide range of applications. Whether you're looking to secure uninterrupted power supply, optimize home energy consumption, or enhance industrial energy capabilities, this 614.4V system delivers the solution you need with unmatched versatility and reliability.