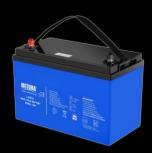

#### **Lithium Battery / LifePO4**

51.2 V 300 AH

25.6 V 150 AH / 15.6 V 200 AH 51.2 V 150 AH / 51.2 V 200 AH