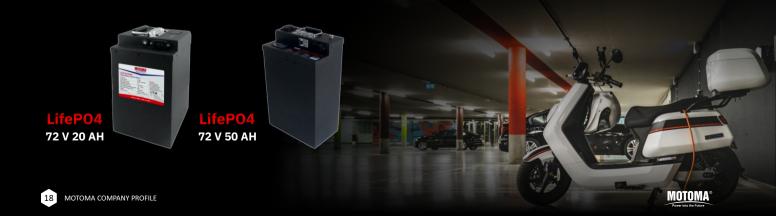

#### **Lithium Battery / LifePO4**

M72U

48 V 150 AH

**M77U** 

48 V 100 AH

MOTOMA<sup>®</sup>