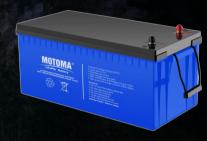

#### **Lithium Battery / LifePO4**

51.2 V 300 AH

25.6 V 150 AH / 15.6 V 200 AH 51.2 V 150 AH / 51.2 V 200 AH